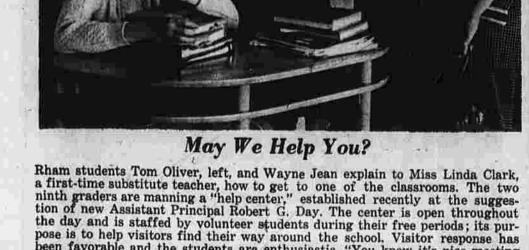

been favorable and the students are enthusiastic. "You know it's nice meeting people and being able to help them," Wayne said. (Herald photo by Frisina)